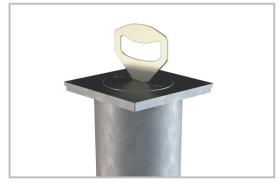

## **FEATURES:**

- Black grip (anti-slip) surface
- · Handle key for retracting

## **ACCESSORIES FOR RETRACTABLE BOLLARDS**

WARRANTY.

Note: The design of this retractable bollard is made to be used in access control areas and should not be used where high security is required. If you need a high security option please see our key lock bollards.