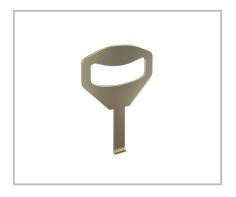

## **FEATURES:**

- Black grip (anti-slip) surface
- · Handle key for retracting