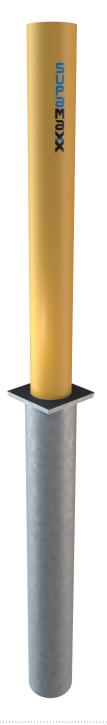

## RETRACTABLE BOLLARD: 165MM POWDER COATED

The Supamaxx<sup>™</sup> range of retractable bollards are designed to be used as a medium security option where traffic and parking control are needed. The inground casing and internal locking mechanism makes the Supamaxx Retractable Bollard an easy to use product and with the choice of 2 diameters in this range, 90mm and 165mm, there is an option to cater for your specific needs.

| PRODUCT CODE             | CB165MR         |
|--------------------------|-----------------|
| WALL THICKNESS           | 3.5mm           |
| BOLLARD DIAMETER         | 165mm           |
| ABOVE GROUND             | 900mm           |
| BELOW GROUND             | 1150mm          |
| INGROUND CASING DIAMETER | 220mm           |
| MATERIAL                 | Mild Steel Pipe |
| FINISH                   | Powder Coated   |

The superior Supamaxx manufacturing process of all Powder Coated bollards receives a premium Zinc Treatment and then Powder Coated to ensures maximum protection and wear for the life of the bollard. Unless otherwise specified, all Supamaxx bollards are powder coated 'Safety Yellow', with other colours available on request.

## **FEATURES:**

- Black grip (anti-slip) surface
- · Handle key for retracting