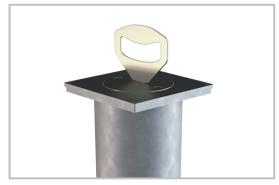

## **FEATURES:**

- Black grip (anti-slip) surface
- · Handle key for retracting