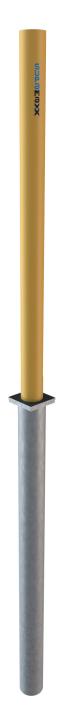

## RETRACTABLE BOLLARD: 90MM POWDER COATED

The Supamaxx<sup>™</sup> range of retractable bollards are designed to be used as a medium security option where traffic and parking control are needed. The inground casing and internal locking mechanism makes the Supamaxx Retractable Bollard an easy to use product and with the choice of 2 diameters in this range, 90mm and 165mm, there is an option to cater for your specific needs.

| PRODUCT CODE             | CB90MR          |
|--------------------------|-----------------|
| WALL THICKNESS           | 3.5mm           |
| BOLLARD DIAMETER         | 90mm            |
| ABOVE GROUND             | 900mm           |
| BELOW GROUND             | 1150mm          |
| INGROUND CASING DIAMETER | 140mm           |
| MATERIAL                 | Mild Steel Pipe |
| FINISH                   | Powder Coated   |

The superior Supamaxx manufacturing process of all Powder Coated bollards receives a premium Zinc Treatment and then Powder Coated to ensures maximum protection and wear for the life of the bollard. Unless otherwise specified, all Supamaxx bollards are powder coated 'Safety Yellow', with other colours available on request.